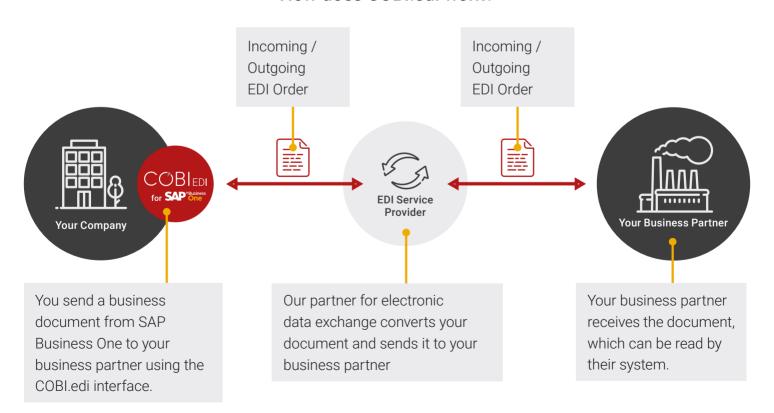

ion, different formats are used, including:

- ✓ Open Trans
- ✓ Factur X
- ✓ XRechnung
- ✓ ZUGFeRD
- ✓ ANSI X.12
- ✓ SWIFT
- ✓ MS Dynamics
- ✓ cXML

- ✓ EDIFACT
- ✓ all EDIFACT Subsets
- ✓ SAP IDOC Flat + XML
- ✓ VDA

- ✓ SAP XI XML
- ✓ BMFCat
- ✓ PDF
- ✓ PDF/a

Business documents based on an XML message have an uniform, six-character abbreviation that defines the message internationally. The following messages can be identified by COBI.edi and SAP Business One:

#### **Incoming Transaction Types**

- √ Sales order (ORDERS)
- ✓ Delivery request (DELFOR)
- ✓ Return delivery / Rework (DESADV)

## **Outgoing Transaction Types**

- ✓ Order confirmation (ORDERSP)
- ✓ Delivery confirmation (DESADV)
- ✓ Outgoing invoices (INVOIC)
- ✓ Incoming shipping order (IFTMIN)

### How does COBI.edi work?